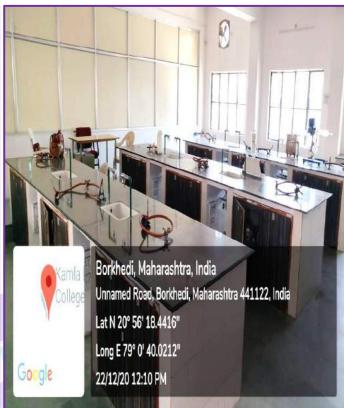

#### Laboratories

The Institute has well equipped and operational laboratories for the students with all the required advanced infrastructural facilities for effective operations which are regularly upgraded as per the requirements.

The laboratories are well supported with basic amenities like water, electricity, gas and exhaust. There is enough working space in each laboratory. Besides these amenities ensuring the safety features, they provided fire extinguisher and fire safety system designed to fearless working in laboratories.