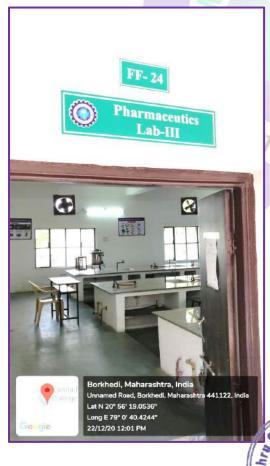

#### Laboratories

The Institute has well equipped and operational laboratories for the students with all the required advanced infrastructural facilities for effective operations which are regularly upgraded as per the requirements.

The laboratories are well supported with basic amenities like water, electricity, gas and exhaust. There is enough working space in each laboratory. Besides these amenities ensuring the safety features, they provided fire extinguisher and fire safety system designed to fearless working in laboratories.