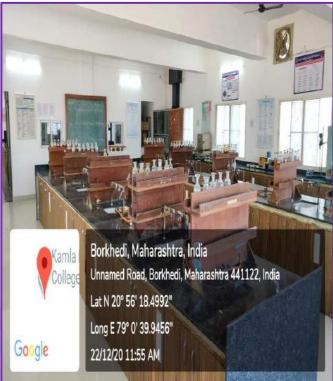

#### Laboratories

The Institute has well equipped and operational laboratories for the students with all the required advanced infrastructural facilities for effective operations which are regularly upgraded as per the requirements.

The laboratories are well supported with basic amenities like water, electricity, gas and exhaust. There is enough working space in each laboratory. Besides these amenities ensuring the safety features, they provided fire extinguisher and fire safety system designed to fearless working in laboratories.