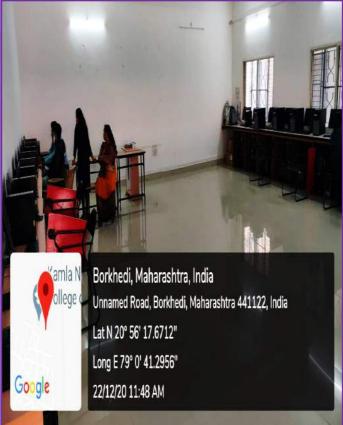

### Computer Room / Language lab

College has a separate computer laboratory apart from the computers in library as well as individual computers provided to almost all the staff in their respective chambers that are connected through LAN and an integrated server.

The computer lab is equipped with computers with latest configurations supported and installed with various latest softwares required for the academics purpose. All the computers in the lab are connected through LAN to high speed internet and Wi-Fi facility with the speed of 100 MBPS.