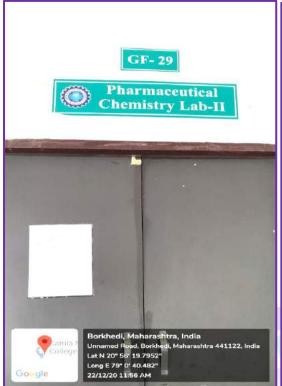

#### Laboratories

The Institute has well equipped and operational laboratories for the students with all the required advanced infrastructural facilities for effective operations which are regularly upgraded as per the requirements.

The laboratories are well supported with basic amenities like water, electricity, gas and exhaust. There is enough working space in each laboratory. Besides these amenities ensuring the safety features, they provided fire extinguisher and fire safety system designed to fearless working in laboratories.