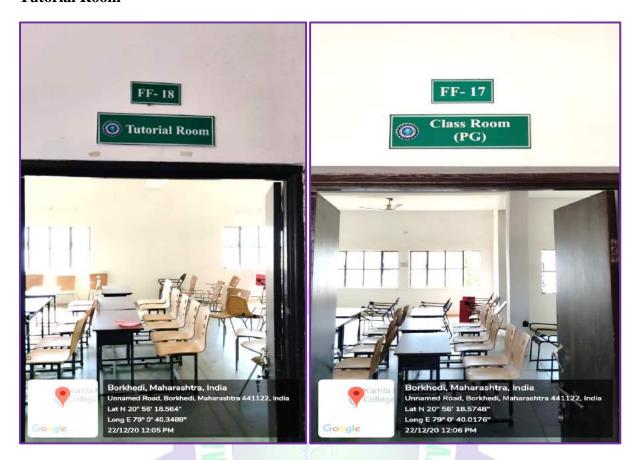

### Class Rooms/Tutorial rooms:

Our class rooms are spacious, ventilated and furnished with comfortable seating arrangement, Computer, LCD and LAN and Wi-Fi facility is made available to the teacher audio-visual based teaching.

### **Tutorial Room**

BUTIBORI, NAGPUR

KAMLA NEHRU COLLEGE OF PHARMACY **BUTIBORI, NAGPUR-441108** 

# Kamla Nehru College of Pharmacy Borkhedi (gate), Butibori, Nagpur-441 108 (M.S.)

| FF-12  | Faculty room               | 8.50    | Yes            | Yes            | Yes                            |
|--------|----------------------------|---------|----------------|----------------|--------------------------------|
| FF-13  | P'Cology Lab-II            | 75.00   | Yes            | Yes            | Yes                            |
| FF-14  | Classroom- PG              | 97.00   | Yes            | Yes            | Yes                            |
| FF-15  | Faculty room               | 6.00    | Yes            | Yes            | Yes                            |
| FF-16  | Examination control office | 36.24   | Yes            | Yes            | Yes                            |
| FF-17  | Classroom PG               | 69.76   | Yes            | Yes            | Yes                            |
| FF-18  | Housekeeping               | 18.87   | Yes            | Yes            | Yes                            |
| FF-19  | Pantry for staff           | 20.00   | Yes            | Yes            | Yes                            |
| FF-20  | Maintenance                | 20.00   | Yes            | Yes            | Yes                            |
| FF-21  | P'Ceutics Lab-I            | 92.73   | Yes            | Yes            | Yes                            |
| FF-22  | Faculty room               | 7.48    | Yes            | Yes            | Yes                            |
| FF-23  | Faculty room               | 7.92    | Yes            | Yes            | Yes                            |
| FF-24  | Faculty room               | 7.74    | Yes            | Yes            | Yes                            |
| FF-25  | P'Ceutics Lab-II           | 80.53   | Yes            | Yes            | Yes                            |
| FF-26  | P'Ceutics Lab-III (Micro)  | 88.14   | Yes            | Yes            | Yes                            |
| FF-27  | Faculty room               | 10.80   | Yes            | Yes            | Yes                            |
| FF-28  | Faculty room               | 13.14   | Yes            | Yes            | Yes                            |
| FF-29  | P'Ceutics Lab-IV           | 88.00   | Yes            | Yes            | Yes                            |
| FF-30  | Animal house               | 75.00   | Yes            | Yes            | Yes                            |
| FF-31  | Boys Toilet                | 31.00   | Yes            | Yes            | Yes                            |
| FF-32  | Girls Toilet               | 20.00   | Yes            | Yes            | Yes                            |
|        | Corridor-4                 | 125.20  | Yes            | Yes            | Yes                            |
|        | Corridor-5                 | 68.30   | Yes            | Yes            | Yes                            |
|        | Corridor-6                 | 128.78  | Yes            | Yes            | Yes                            |
|        | Passage-2                  | 47.69   | Yes            | Yes            | Yes                            |
|        | Passage-3 (Balcony)        | 20.41   | Yes            | Yes            | Yes                            |
|        | Staircase                  | 58.46   | Yes            | Yes            | Yes                            |
| TOTAL  | (FIRST FLOOR)              | 1928.68 |                |                |                                |
| AREA   |                            |         |                |                |                                |
| SECONE | FLOOR                      | (co     | liche o'       | $\Lambda$      | 11-                            |
| SF-01  | Auditorium                 | 244.00  | the Region Yes | Yes -          | why Yes                        |
| SF-02  | Faculty Room               | 75.00   | 13 ys          | Yes PRI        | CIPAL Yes                      |
|        |                            |         | K              | AMLA NEHRU COL | LEGE OF PHARMA<br>AGPUR-441108 |