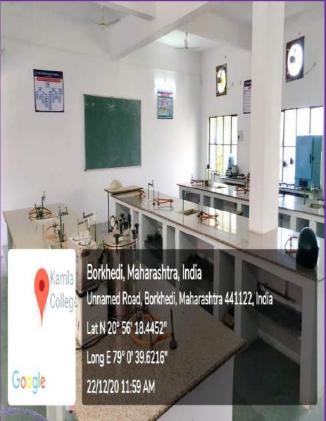

#### Laboratories

The Institute has well equipped and operational laboratories for the students with all the required advanced infrastructural facilities for effective operations which are regularly upgraded as per the requirements.

The laboratories are well supported with basic amenities like water, electricity, gas and exhaust. There is enough working space in each laboratory. Besides these amenities ensuring the safety features, they provided fire extinguisher and fire safety system designed to fearless working in laboratories.