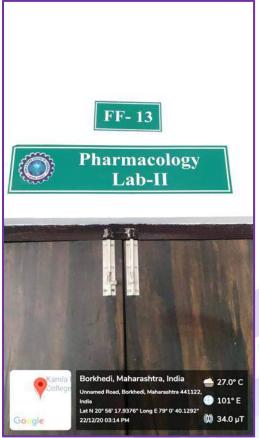

#### Laboratories

The Institute has well equipped and operational laboratories for the students with all the required advanced infrastructural facilities for effective operations which are regularly upgraded as per the requirements.

The laboratories are well supported with basic amenities like water, electricity, gas and exhaust. There is enough working space in each laboratory. Besides these amenities ensuring the safety features, they provided fire extinguisher and fire safety system designed to fearless working in laboratories.