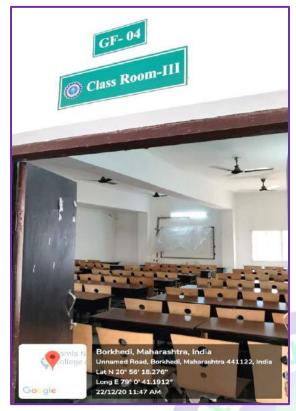

### Class Rooms/Tutorial rooms:

Our class rooms are spacious, ventilated and furnished with comfortable seating arrangement, Computer, LCD and LAN and Wi-Fi facility is made available to the teacher audio-visual based teaching.