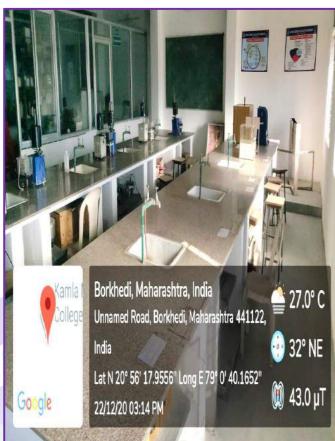

#### Laboratories

The Institute has well equipped and operational laboratories for the students with all the required advanced infrastructural facilities for effective operations which are regularly upgraded as per the requirements.

The laboratories are well supported with basic amenities like water, electricity, gas and exhaust. There is enough working space in each laboratory. Besides these amenities ensuring the safety features, they provided fire extinguisher and fire safety system designed to fearless working in laboratories.