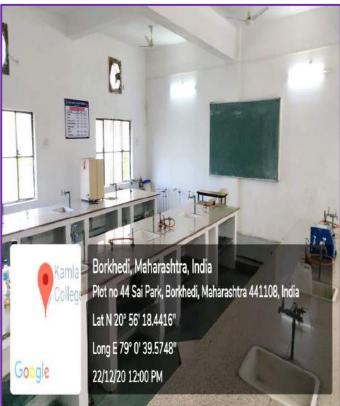

#### Laboratories

The Institute has well equipped and operational laboratories for the students with all the required advanced infrastructural facilities for effective operations which are regularly upgraded as per the requirements.

The laboratories are well supported with basic amenities like water, electricity, gas and exhaust. There is enough working space in each laboratory. Besides these amenities ensuring the safety features, they provided fire extinguisher and fire safety system designed to fearless working in laboratories.