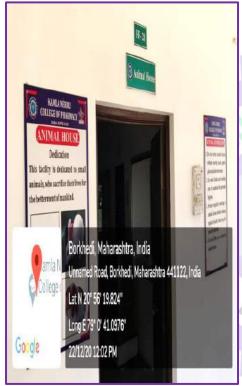

#### **Animal House:**

Animal house at our institute is well structured facility aligning at par with scientific and ethical criteria. It works as per CPCSEA (GOI) guidelines under the supervision of IAEC (Institutional Animal Ethical Committee). We have separate mice and rat colony chambers, quarantine room, feed section, bedding material room, working platforms for short procedures, documentation room, cage and bottle storage section, cup-boards for storage of essential drugs. Washing area is separately present to avoid contamination. All the biological waste from animal house is disposed off through proper process.