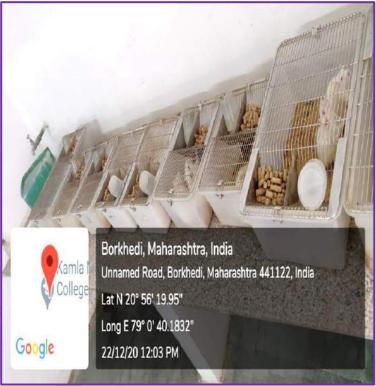

#### **Animal House:**

Animal house at our institute is well structured facility aligning at par with scientific and ethical criteria. It works as per CPCSEA (GOI) guidelines under the supervision of IAEC (Institutional Animal Ethical Committee). We have separate mice and rat colony chambers, quarantine room, feed section, bedding material room, working platforms for short procedures, documentation room, cage and bottle storage section, cup-boards for storage of essential drugs. Washing area is separately present to avoid contamination. All the biological waste from animal house is disposed off through proper process.