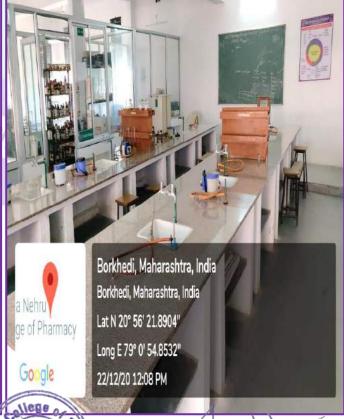

#### Laboratories

The Institute has well equipped and operational laboratories for the students with all the required advanced infrastructural facilities for effective operations which are regularly upgraded as per the requirements.

The laboratories are well supported with basic amenities like water, electricity, gas and exhaust. There is enough working space in each laboratory. Besides these amenities ensuring the safety features, they provided fire extinguisher and fire safety system designed to fearless working in laboratories.