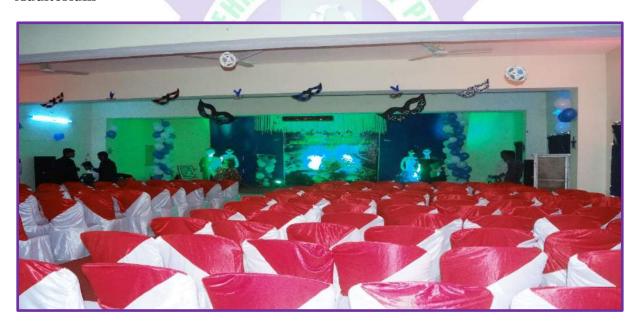

#### Seminar Hall / Auditorium

We have a separate fully Air-Conditioned Seminar Hall for regular delivery of seminars, group discussions, debates and guest lecture. The seminar hall is well equipped with digital multimedia podium/lectern with inbuilt sound and audio-visual facility for effective deliberations, LCD projectors, display screen, LAN connectivity, Wi-Fi facility, CCTV and digital camera for virtual lectures from remote places.

Apart from seminar hall institute has a separate auditorium which is too well equipped with multimedia podium/lectern with inbuilt sound and audiovisual facility for effective deliberations, projector with display screen, LAN and Wi-Fi connectivity. This hall is large used for the journal club seminars and departmental seminars.