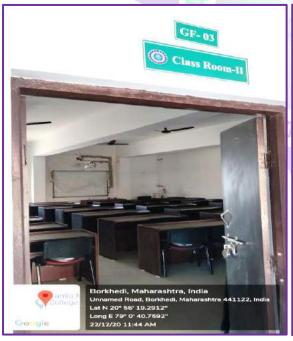

### Class Rooms/Tutorial rooms:

Our class rooms are spacious, ventilated and furnished with comfortable seating arrangement, Computer, LCD and LAN and Wi-Fi facility is made available to the teacher audio-visual based teaching.