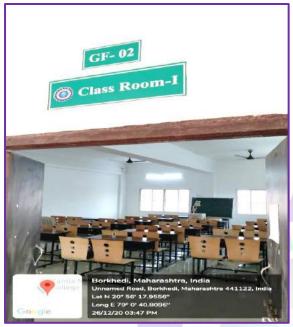

### Class Rooms/Tutorial rooms:

Our class rooms are spacious, ventilated and furnished with comfortable seating arrangement, Computer, LCD and LAN and Wi-Fi facility is made available to the teacher audio-visual based teaching.