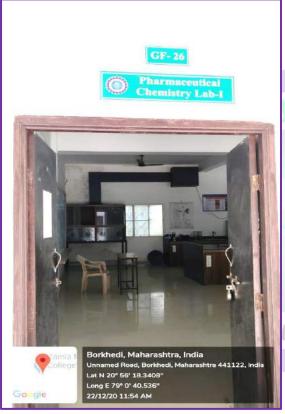

#### Laboratories

The Institute has well equipped and operational laboratories for the students with all the required advanced infrastructural facilities for effective operations which are regularly upgraded as per the requirements.

The laboratories are well supported with basic amenities like water, electricity, gas and exhaust. There is enough working space in each laboratory. Besides these amenities ensuring the safety features, they provided fire extinguisher and fire safety system designed to fearless working in laboratories.

# Kamla Nehru College of Pharmacy Borkhedi (gate), Butibori, Nagpur-441 108 (M.S.)

| GF-26   | Faculty room               | 11.28    | Yes            | Yes      | Yes       |
|---------|----------------------------|----------|----------------|----------|-----------|
| GF-27   | Pharma Chem Lab-2          | 120.00   | Yes            | Yes      | Yes       |
| GF-28   |                            | 31.00    | Yes            | Yes      | Yes       |
|         | Toilet -1 (Boys)           |          |                |          |           |
| GF-29   | Toilet -2 (Girls)          | 18.55    | Yes            | Yes      | Yes       |
| GF-30   | Toilet -3 (Tutorial)       | 3.5      | Yes            | Yes      | Yes       |
| GF-31   | Toilet -4 (HOD cabins)     | 3.5      | Yes            | Yes      | Yes       |
| GF-32   | Toilet -5(Principal cabin) | 4.0      | Yes            | Yes      | Yes       |
| GF-33   | Toilet -6 (Board room)     | 4.0      | Yes            | Yes      | Yes       |
| GF-34   | Toilet -7 (Office)         | 3.5      | Yes            | Yes      | Yes       |
| GF-35   | Cafeteria                  | 159.59   | Yes            | Yes      | Yes       |
|         | Corridor-1                 | 169.94   | Yes            | Yes      | Yes       |
|         | Corridor-2                 | 84.81    | Yes            | Yes      | Yes       |
|         | Corridor-3                 | 166.95   | Yes            | Yes      | Yes       |
|         | Passage-1                  | 73.65    | Yes            | Yes      | Yes       |
|         | Staircases                 | 58.45    | Yes            | Yes      | Yes       |
| TOTAL   | (GROUND                    | 2038.70  | 2 7            |          |           |
| AREA    | FLOOR)                     | Bliz     | MAGPUR         |          |           |
| FIRST F | LOOR                       | WI/BORI, | MAGA           |          |           |
| FF-01   | Seminar hall               | 156.82   | Yes            | Yes      | Yes       |
| FF-02   | M.Ph. P'Chem lab           | 87.36    | Yes            | Yes      | Yes       |
| FF-03   | M.Ph. P'Chem lab           | 90.48    | Yes            | Yes      | Yes       |
| FF-04   | P'Cognosy Lab-I            | 75.00    | Yes            | Yes      | Yes       |
| FF-05   | Faculty room               | 10.00    | Yes            | Yes      | Yes       |
| FF-06   | Faculty room               | 10.50    | Yes            | Yes      | Yes       |
| FF-07   | Faculty room               | 7.83     | Yes            | Yes      | Yes       |
| FF-08   | P'Cognosy Lab-II           | 75.00    | Yes            | Yes      | Yes       |
| FF-09   | P'Cology Lab-I             | 75.00    | lege of Yes    | Yes      | Yes       |
| FF-10   | Faculty room               | 8.7      | and Gettin Yes | Yes -    | wr Yes    |
| FF-11   | Faculty room               | 9.25     | 3/3/5          | Yes PRIM | CIPAL Yes |
|         | KAMLA NEHRU COLLEGE (      |          |                |          |           |