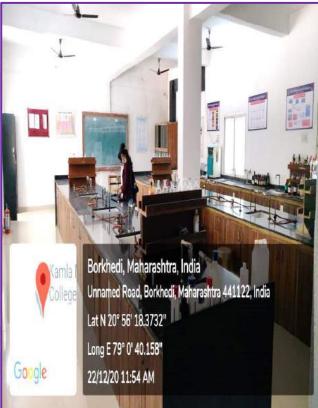

#### Laboratories

The Institute has well equipped and operational laboratories for the students with all the required advanced infrastructural facilities for effective operations which are regularly upgraded as per the requirements.

The laboratories are well supported with basic amenities like water, electricity, gas and exhaust. There is enough working space in each laboratory. Besides these amenities ensuring the safety features, they provided fire extinguisher and fire safety system designed to fearless working in laboratories.