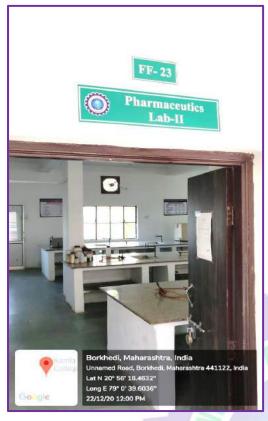

#### Laboratories

The Institute has well equipped and operational laboratories for the students with all the required advanced infrastructural facilities for effective operations which are regularly upgraded as per the requirements.

The laboratories are well supported with basic amenities like water, electricity, gas and exhaust. There is enough working space in each laboratory. Besides these amenities ensuring the safety features, they provided fire extinguisher and fire safety system designed to fearless working in laboratories.