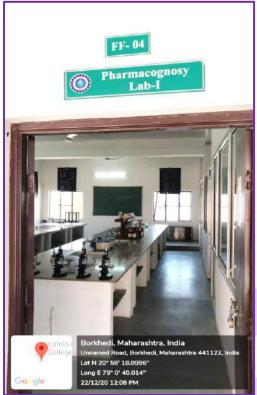

#### Laboratories

The Institute has well equipped and operational laboratories for the students with all the required advanced infrastructural facilities for effective operations which are regularly upgraded as per the requirements.

The laboratories are well supported with basic amenities like water, electricity, gas and exhaust. There is enough working space in each laboratory. Besides these amenities ensuring the safety features, they provided fire extinguisher and fire safety system designed to fearless working in laboratories.

### Floor wise details of Infrastructure

| Room     | Room type (mention        | Carpet area          | <b>Completion of</b> | Completion | <b>Completion of</b> |
|----------|---------------------------|----------------------|----------------------|------------|----------------------|
| No.      | Class room/               | (in m <sup>2</sup> ) | Flooring             | of         | Electrification      |
|          | Laboratory/ Toilet,       |                      |                      | Walls and  | and                  |
|          | etc.)                     |                      |                      | painting   | Lighting             |
| Ground I | Floor                     | <u> </u>             |                      | <u> </u>   |                      |
| GF-01    | Central Store             | 61.20                | Yes                  | Yes        | Yes                  |
| GF-02    | Class room-1              | 66.30                | Yes                  | Yes        | Yes                  |
| GF-03    | Class room-2              | 66.90                | Yes                  | Yes        | Yes                  |
| GF-04    | Class room-3              | 69.90                | Yes                  | Yes        | Yes                  |
| GF-05    | Class room-4              | 66.00                | Yes                  | Yes        | Yes                  |
| GF-06    | Placement office          | 33.00                | Yes                  | Yes        | Yes                  |
| GF-07    | Faculty Room              | 26.10                | Yes                  | Yes        | Yes                  |
| GF-08    | Computer laboratory       | 87.41                | Yes                  | Yes        | Yes                  |
| GF-09    | Office                    | 152.16               | Yes                  | Yes        | Yes                  |
| GF-10    | Tutorial Room             | 33.00                | Yes                  | Yes        | Yes                  |
| GF-11    | Cabin for HOD's -1        | 11.03                | Yes                  | Yes        | Yes                  |
| GF-12    | Cabin for HOD's -2        | 10.00                | Yes                  | Yes        | Yes                  |
| GF-13    | Cabin for HOD's -3        | 10.00                | Yes                  | Yes        | Yes                  |
| GF-14    | Cabin for HOD's -4        | 10.00                | Yes                  | Yes        | Yes                  |
| GF-15    | Principal office          | 30.00                | Yes                  | Yes        | Yes                  |
| GF-16    | Board room                | 31.13                | Yes                  | Yes        | Yes                  |
| GF-17    | Reception Area            | 21.00                | Yes                  | Yes        | Yes                  |
| GF - 18  | Security room             | 10.00                | Yes                  | Yes        | Yes                  |
| GF-19    | First aid cum sick        | 10.00                | Yes                  | Yes        | Yes                  |
| GF-19    | room                      |                      |                      |            |                      |
| GF-20    | Machine Room              | 95.50                | Yes                  | Yes        | Yes                  |
| GF-21    | Faculty room              | 7.98                 | Yes                  | Yes        | Yes                  |
| GF-22    | Faculty room              | 7.63                 | Yes                  | Yes        | Yes                  |
| GF-23    | Instrumentation room      | 84.50                | lege of ges          | Yes        | Yes                  |
| GF-24    | Pharma Chem Lab-1         | 116.25               | Ye.                  | Yes        | or Yes               |
| GF-25    | Faculty room              | 8.99                 | Ys                   | Yes PRI    | CIPAL Yes            |
|          | KAMLA NEHRU COLLEGE OF PE |                      |                      |            |                      |