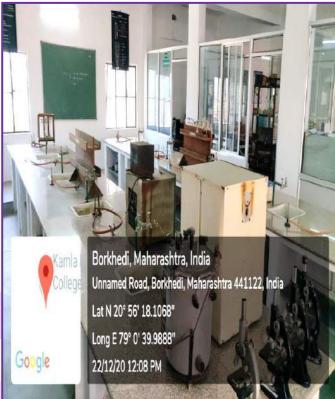

#### Laboratories

The Institute has well equipped and operational laboratories for the students with all the required advanced infrastructural facilities for effective operations which are regularly upgraded as per the requirements.

The laboratories are well supported with basic amenities like water, electricity, gas and exhaust. There is enough working space in each laboratory. Besides these amenities ensuring the safety features, they provided fire extinguisher and fire safety system designed to fearless working in laboratories.