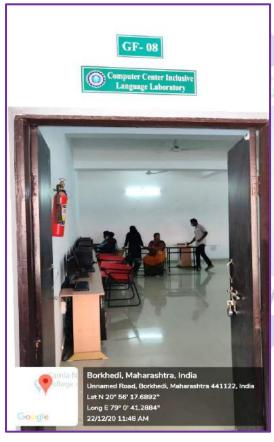

### Computer Room / Language lab

College has a separate computer laboratory apart from the computers in library as well as individual computers provided to almost all the staff in their respective chambers that are connected through LAN and an integrated server.

The computer lab is equipped with computers with latest configurations supported and installed with various latest softwares required for the academics purpose. All the computers in the lab are connected through LAN to high speed internet and Wi-Fi facility with the speed of 100 MBPS.