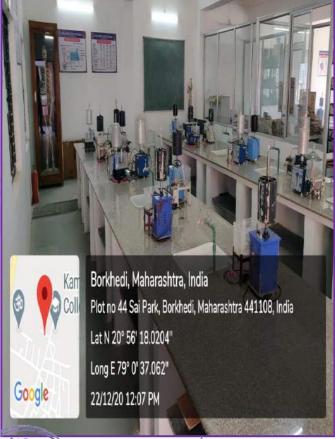

#### Laboratories

The Institute has well equipped and operational laboratories for the students with all the required advanced infrastructural facilities for effective operations which are regularly upgraded as per the requirements.

The laboratories are well supported with basic amenities like water, electricity, gas and exhaust. There is enough working space in each laboratory. Besides these amenities ensuring the safety features, they provided fire extinguisher and fire safety system designed to fearless working in laboratories.