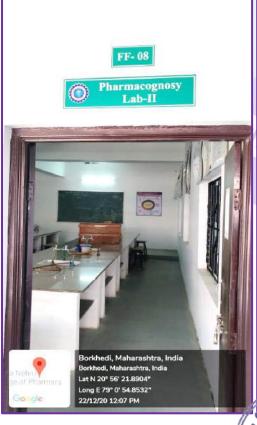

#### Laboratories

The Institute has well equipped and operational laboratories for the students with all the required advanced infrastructural facilities for effective operations which are regularly upgraded as per the requirements.

The laboratories are well supported with basic amenities like water, electricity, gas and exhaust. There is enough working space in each laboratory. Besides these amenities ensuring the safety features, they provided fire extinguisher and fire safety system designed to fearless working in laboratories.

# Kamla Nehru College of Pharmacy Borkhedi (gate), Butibori, Nagpur-441 108 (M.S.)

| GF-26   | Faculty room               | 11.28    | Yes            | Yes      | Yes       |
|---------|----------------------------|----------|----------------|----------|-----------|
| GF-27   | Pharma Chem Lab-2          | 120.00   | Yes            | Yes      | Yes       |
| GF-28   |                            | 31.00    | Yes            | Yes      | Yes       |
|         | Toilet -1 (Boys)           |          |                |          |           |
| GF-29   | Toilet -2 (Girls)          | 18.55    | Yes            | Yes      | Yes       |
| GF-30   | Toilet -3 (Tutorial)       | 3.5      | Yes            | Yes      | Yes       |
| GF-31   | Toilet -4 (HOD cabins)     | 3.5      | Yes            | Yes      | Yes       |
| GF-32   | Toilet -5(Principal cabin) | 4.0      | Yes            | Yes      | Yes       |
| GF-33   | Toilet -6 (Board room)     | 4.0      | Yes            | Yes      | Yes       |
| GF-34   | Toilet -7 (Office)         | 3.5      | Yes            | Yes      | Yes       |
| GF-35   | Cafeteria                  | 159.59   | Yes            | Yes      | Yes       |
|         | Corridor-1                 | 169.94   | Yes            | Yes      | Yes       |
|         | Corridor-2                 | 84.81    | Yes            | Yes      | Yes       |
|         | Corridor-3                 | 166.95   | Yes            | Yes      | Yes       |
|         | Passage-1                  | 73.65    | Yes            | Yes      | Yes       |
|         | Staircases                 | 58.45    | Yes            | Yes      | Yes       |
| TOTAL   | (GROUND                    | 2038.70  | 2 7            |          |           |
| AREA    | FLOOR)                     | Bliz     | MAGPUR         |          |           |
| FIRST F | LOOR                       | WI/BORI, | MAGA           |          |           |
| FF-01   | Seminar hall               | 156.82   | Yes            | Yes      | Yes       |
| FF-02   | M.Ph. P'Chem lab           | 87.36    | Yes            | Yes      | Yes       |
| FF-03   | M.Ph. P'Chem lab           | 90.48    | Yes            | Yes      | Yes       |
| FF-04   | P'Cognosy Lab-I            | 75.00    | Yes            | Yes      | Yes       |
| FF-05   | Faculty room               | 10.00    | Yes            | Yes      | Yes       |
| FF-06   | Faculty room               | 10.50    | Yes            | Yes      | Yes       |
| FF-07   | Faculty room               | 7.83     | Yes            | Yes      | Yes       |
| FF-08   | P'Cognosy Lab-II           | 75.00    | Yes            | Yes      | Yes       |
| FF-09   | P'Cology Lab-I             | 75.00    | lege of Yes    | Yes      | Yes       |
| FF-10   | Faculty room               | 8.7      | and Gettin Yes | Yes -    | wr Yes    |
| FF-11   | Faculty room               | 9.25     | 3/3/5          | Yes PRIM | CIPAL Yes |
|         | KAMLA NEHRU COLLEGE (      |          |                |          |           |