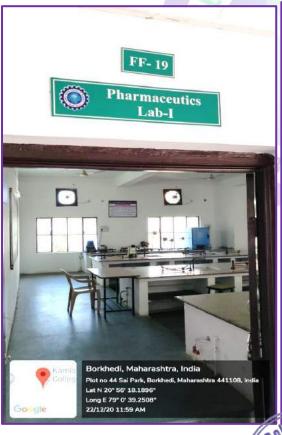

#### Laboratories

The Institute has well equipped and operational laboratories for the students with all the required advanced infrastructural facilities for effective operations which are regularly upgraded as per the requirements.

The laboratories are well supported with basic amenities like water, electricity, gas and exhaust. There is enough working space in each laboratory. Besides these amenities ensuring the safety features, they provided fire extinguisher and fire safety system designed to fearless working in laboratories.