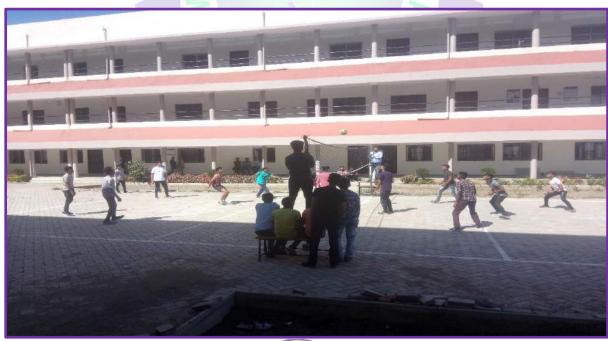

Available infrastructure for Indoor and Outdoor sports

### 1. Sports:

| Sr. No. | Facility available | Area/Size | Year of       |
|---------|--------------------|-----------|---------------|
|         |                    | Sq.Ft.    | establishment |
| 1.      | Sport Ground       |           |               |
|         | (Outdoor games)    |           |               |
|         | a. Basket Ball     | 6000      | 2020          |
|         | b. Volley Ball     | 1000      | 2006          |
| 2.      | Indoor games       |           | 2006          |
|         | (Carrom, Chess,    | ALLEGE    |               |
|         | Badminton)         | 0         |               |
| 3.      | Gymnasium          | 1000      | 2019          |
| 4.      | Yoga Center        | 1500      | 2006          |