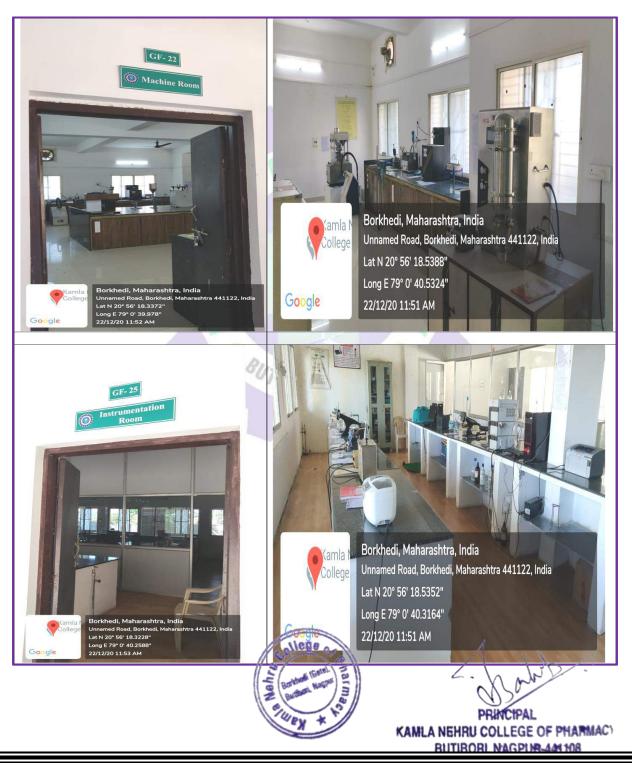

### Machine Room/ Instrumentation Room

Apart from general laboratories our Machine Room/ Instrumentation Room are well equipped with highly sophisticated and latest instruments like HPLC, UV-Spectrophotometer, Fluidized Bed Processor (FBP), Extruder and Spheronizer, Tablet machines, Dissolution apparatus along with the routinely used analytical instruments like pH meter, Conductivity meter, Flame Photometer, Fluorimeter, Nephelometer, Refractometer, analytical/digital balances to enhance the learning & research process.