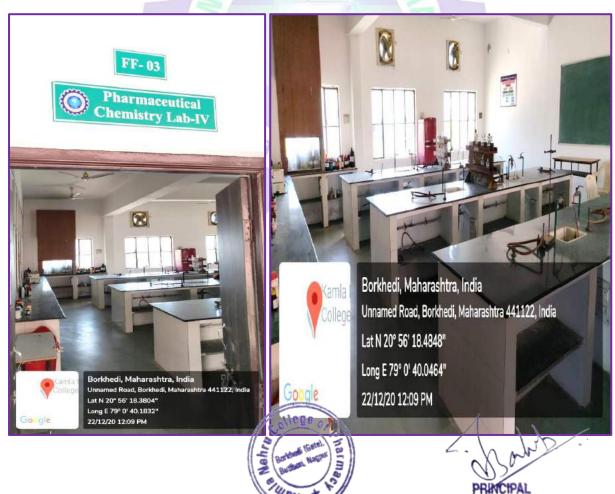

#### Laboratories

The Institute has well equipped and operational laboratories for the students with all the required advanced infrastructural facilities for effective operations which are regularly upgraded as per the requirements.

The laboratories are well supported with basic amenities like water, electricity, gas and exhaust. There is enough working space in each laboratory. Besides these amenities ensuring the safety features, they provided fire extinguisher and fire safety system designed to fearless working in laboratories.